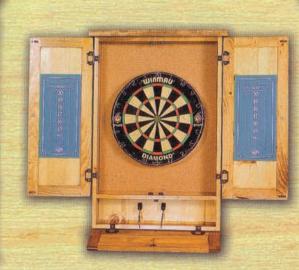

## **Dartboard Cabinet**

Our new dartboard cabinet is a beautiful addition to any game room. The cabinet is large enough to accommodate most of the traditional bristle dartboards or the newer electronic styles.

Inside, the cabinet features a cork back board and score pads on the doors. The pull-down door hides a storage compartment for darts and accessories (darts and accessories are not included).