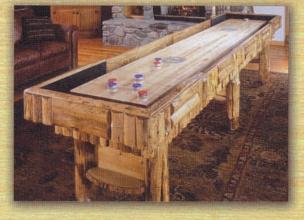

# Shuffleboard

Our new shuffleboard table maintains the same rustic characteristics and high-quality craftsmanship as our other products. Trimmed with the distinctive log accents that distinguish our other game furniture, this beautiful table looks as good as it plays. The table shown is the Wilderness model. We can build them in 2 foot length increments from 12' to 22'. (Rug provided by Davies Reid, Jackson, WY)