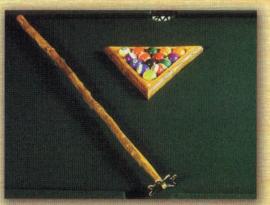

#### **Custom Accessories**

Drawknife creates two custom accessories to compliment our billiard tables. Both are made in our shop by the same people who hand-craft our other game furniture. Both items can be detailed and stained to match any of our tables.

Custom Lodgepole Pine Bridge Stick with brass bridgehead.

Custom Lodgepole Pine Game Set-up Triangle.