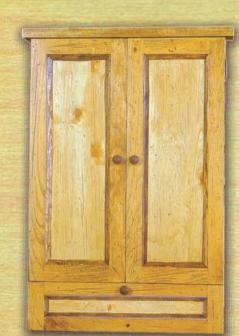

## **Dartboard Cabinet**

Our new dartboard cabinet is a beautiful addition to any game room. The cabinet is large enough to accommodate most of the traditional bristle dartboards or the newer electronic styles.

Inside, the cabinet features a cork back board and score pads on the doors. The pull-down door hides a storage compartment for darts and accessories (darts and accessories are not included).