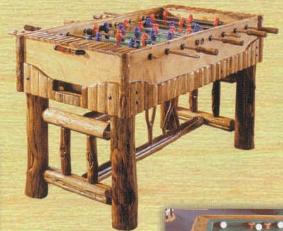

### Foosball

No game room is complete without a foosball table. Drawknife offers our distinctive tables in styles to match our other game furniture. Shown is our newest model the Gallatin (top left), Standard (bottom left), and Wilderness (top center) models. (59"L x 31"W x 35"H)