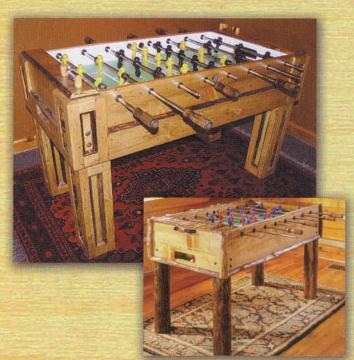

### Foosball

No game room is complete without a foosball table. Drawknife offers our distinctive tables in styles to match our other game furniture. Shown is our newest model the Gallatin (top left), Standard (bottom left), and Wilderness (top center) models. (59"L x 31"W x 35"H)