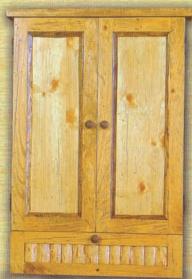

Shown, is our newest model the Gallatin (above), and our Wilderness and Standard models (right). All are trimmed with quarter-round log insets to enhance the rectangular door panels and bottom door on the Gallatin. The Wilderness and Standard models are trimmed with half-logs on the bottom door.